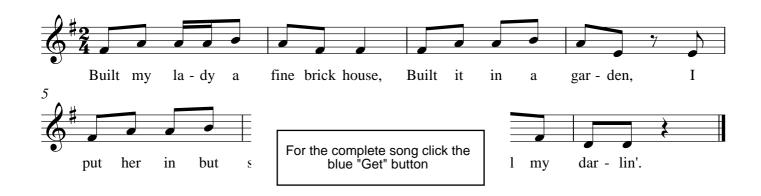

## Built My Lady A Fine Brick House

MySongFile.com

Origin: American Folk Song Source: Music in Preschool; Clayfield School of Music