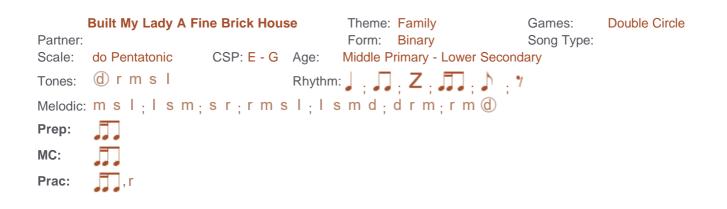

## Built My Lady A Fine Brick House

MySongFile.com

Origin: American Folk Song Source: Music in Preschool; Clayfield School of Music