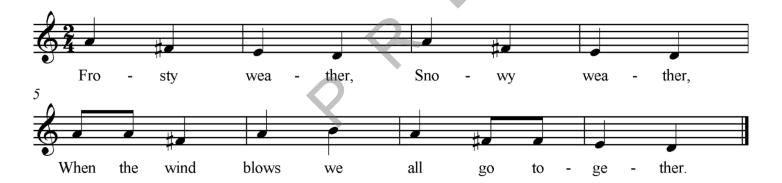

### Frosty Weather (Transposition) - Answers for up one tone.

Transpose 'Frosty Weather' up one tone.

- 1. What is the original tonality of the song? *D Pentatonic*
- 2. What will be the new tonality of the song? *E Pentatonic*
- 3. What notes are used in the original song?
- i) A

iii) E

v) B

ii) F#

iv) D

- 4. What will the new notes be?
- i) B

iii) F#

v) C#

ii) G#