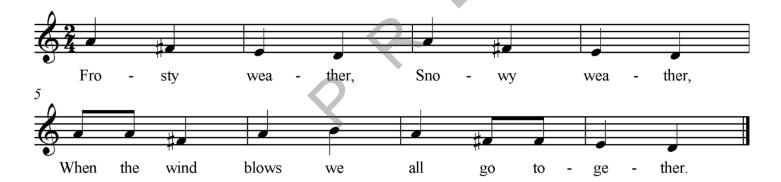

Transpose 'Frosty Weather' up one tone.

- 1. What is the original tonality of the song?\_\_\_\_\_
- 2. What will be the new tonality of the song? \_\_\_\_\_
- 3. What notes are used in the original song?
- i) \_\_\_\_\_

ii) \_\_\_\_\_

iii

i٧

For the printable version click the blue "Get" button

- 4. What will the new notes be?
- i) \_\_\_\_\_

iii) \_\_\_\_\_

v)

ii) \_\_\_\_\_

iv) \_\_\_\_\_

5. Transpose 'Frosty Weather' below.