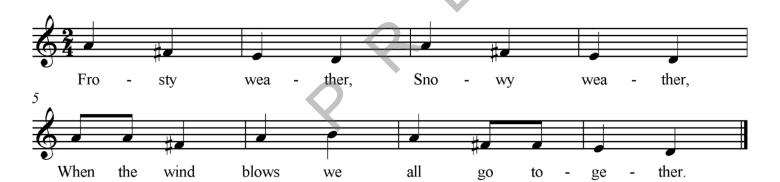

Transpose 'Frosty Weather' up one tone.

- 1. What is the original tonality of the song?\_\_\_\_\_
- 2. What will be the new tonality of the song? \_\_\_\_\_
- 3. What notes are used in the original song?
- i) \_\_\_\_\_

ii) \_\_\_\_\_

iii

i٧

For the printable version click the blue "Get" button

- 4. What will the new notes be?
- i) \_\_\_\_\_

iii) \_\_\_\_\_

v)

ii) \_\_\_\_\_

iv) \_\_\_\_\_

5. Transpose 'Frosty Weather' below.

### Frosty Weather (Transposition) - Answers for up one tone.

Transpose 'Frosty Weather' up one tone.

- 1. What is the original tonality of the song? *D Pentatonic*
- 2. What will be the new tonality of the song? *E Pentatonic*
- 3. What notes are used in the original song?
- i) A

iii) E

v) B

ii) F#

iv) D

- 4. What will the new notes be?
- i) B

iii) F#

v) C#

ii) G#

iv) E

Transpose 'Frosty Weather' down one tone.

i) \_\_\_\_\_

iii)

v) \_\_\_\_\_

ii) \_\_\_\_\_

iv)

4. What will the new notes be?