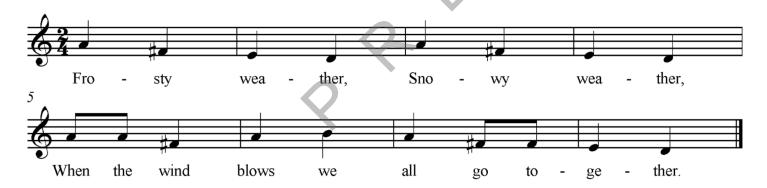

iv) \_\_\_\_\_

5. Transpose 'Frosty Weather' below.

### Frosty Weather (Transposition) - Answers for up one tone.

Transpose 'Frosty Weather' up one tone.

- 1. What is the original tonality of the song? *D Pentatonic*
- 2. What will be the new tonality of the song? *E Pentatonic*
- 3. What notes are used in the original song?
- i) A

iii) E

v) B

ii) F#

iv) D

- 4. What will the new notes be?
- i) B

iii) F#

v) C#

ii) G#