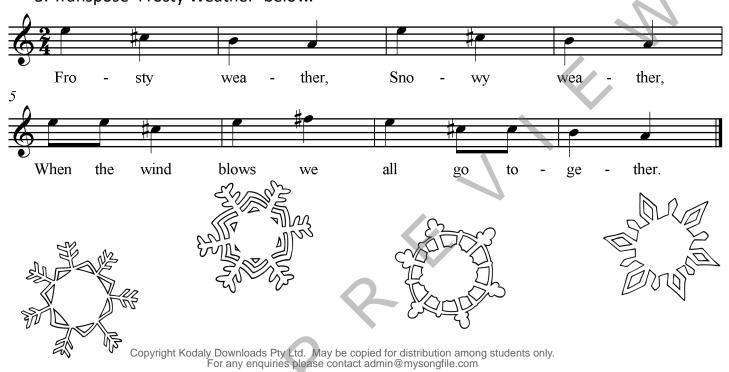

5. Transpose 'Frosty Weather' below.

Copyright Kodaly Downloads Pty Ltd. May be copied for distribution among students only. For any enquiries please contact admin@mysongfile.com

# Frosty Weather (Transposition) - Answers for up a Major 6th.

Transpose 'Frosty Weather' up a Major 6th.

- 1. What is the original tonality of the song? D Pentatonic
- 2. What will be the new tonality of the song? B Pentatonic
- 3. What notes are used in the original song?
- i) A

iii) E

v) B

ii) F#

iv) D

- 4. What will the new notes be?
- i) F#

iii) C#

v) G#

ii) D#

iv) B

5. Transpose 'Frosty Weather' below.