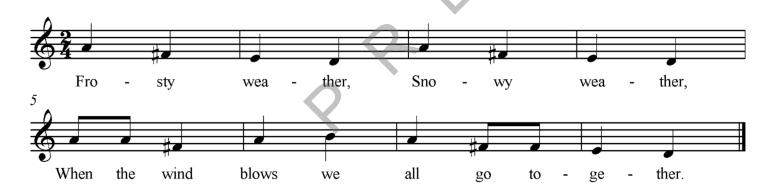

Transpose 'Frosty Weather' up one tone.

- 1. What is the original tonality of the song?\_\_\_\_\_
- 2. What will be the new tonality of the song? \_\_\_\_\_
- 3. What notes are used in the original song?
- i) \_\_\_\_\_

ii) \_\_\_\_\_

iii

i٧

For the printable version click the blue "Get" button

- 4. What will the new notes be?
- i) \_\_\_\_\_

iii) \_\_\_\_\_

v)

ii) \_\_\_\_\_

iv) \_\_\_\_\_

5. Transpose 'Frosty Weather' below.

### Frosty Weather (Transposition) - Answers for up one tone.

Transpose 'Frosty Weather' up one tone.

- 1. What is the original tonality of the song? *D Pentatonic*
- 2. What will be the new tonality of the song? *E Pentatonic*
- 3. What notes are used in the original song?
- i) A

iii) E

v) B

ii) F#

iv) D

- 4. What will the new notes be?
- i) B

iii) F#

v) C#

ii) G#

iv) E

Transpose 'Frosty Weather' down one tone.

i) \_\_\_\_\_

iii)

v) \_\_\_\_\_

ii) \_\_\_\_\_

iv)

4. What will the new notes be?