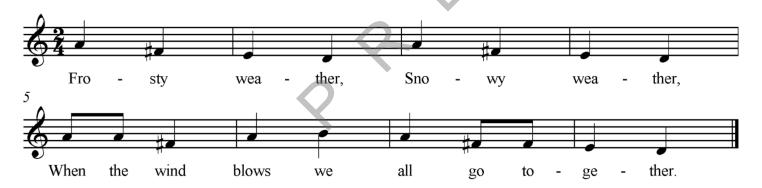

### Frosty Weather (Transposition) - Answers for up one tone.

Transpose 'Frosty Weather' up one tone.

- 1. What is the original tonality of the song? *D Pentatonic*
- 2. What will be the new tonality of the song? *E Pentatonic*
- 3. What notes are used in the original song?
- i) A

iii) E

v) B

ii) F#

iv) D

- 4. What will the new notes be?
- i) B

iii) F#

v) C#

ii) G#

iv) E

Transpose 'Frosty Weather' down one tone.

i) \_\_\_\_\_

iii)

v) \_\_\_\_\_

ii) \_\_\_\_\_

iv)

4. What will the new notes be?