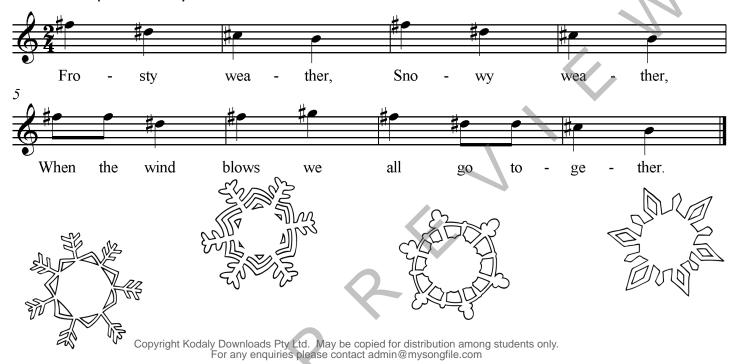

Transpose 'Frosty Weather' up one tone.

- 1. What is the original tonality of the song?\_\_\_\_\_
- 2. What will be the new tonality of the song? \_\_\_\_\_
- 3. What notes are used in the original song?
- i) \_\_\_\_\_

ii) \_\_\_\_\_

iii

i٧

For the printable version click the blue "Get" button

- 4. What will the new notes be?
- i) \_\_\_\_\_

iii) \_\_\_\_\_

v)

ii) \_\_\_\_\_

iv) \_\_\_\_\_

5. Transpose 'Frosty Weather' below.

### Frosty Weather (Transposition) - Answers for up one tone.

Transpose 'Frosty Weather' up one tone.

- 1. What is the original tonality of the song? *D Pentatonic*
- 2. What will be the new tonality of the song? *E Pentatonic*
- 3. What notes are used in the original song?
- i) A

iii) E

v) B

ii) F#

iv) D

- 4. What will the new notes be?
- i) B

iii) F#

v) C#

ii) G#