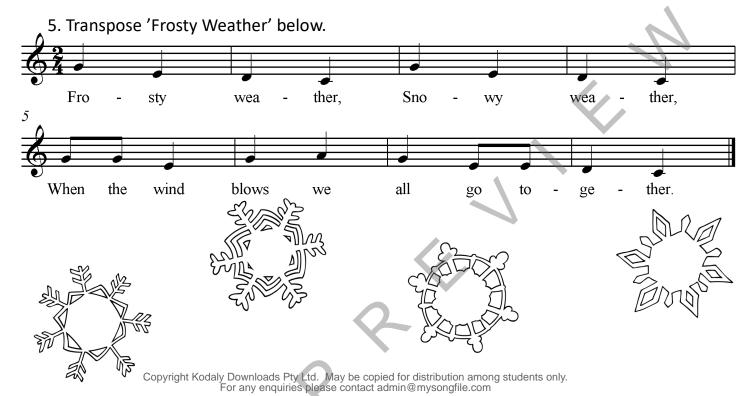

iv) \_\_\_\_\_

5. Transpose 'Frosty Weather' below.

### Frosty Weather (Transposition) - Answers for up one tone.

Transpose 'Frosty Weather' up one tone.

- 1. What is the original tonality of the song? *D Pentatonic*
- 2. What will be the new tonality of the song? *E Pentatonic*
- 3. What notes are used in the original song?
- i) A