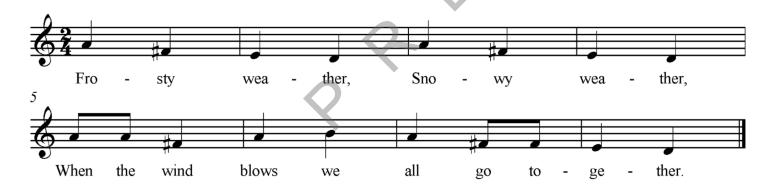

### Frosty Weather (Transposition) - Answers for up one tone.

Transpose 'Frosty Weather' up one tone.

- 1. What is the original tonality of the song? *D Pentatonic*
- 2. What will be the new tonality of the song? *E Pentatonic*
- 3. What notes are used in the original song?
- i) A

iii) E

v) B

ii) F#

iv) D

- 4. What will the new notes be?
- i) B

iii) F#

v) C#

ii) G#