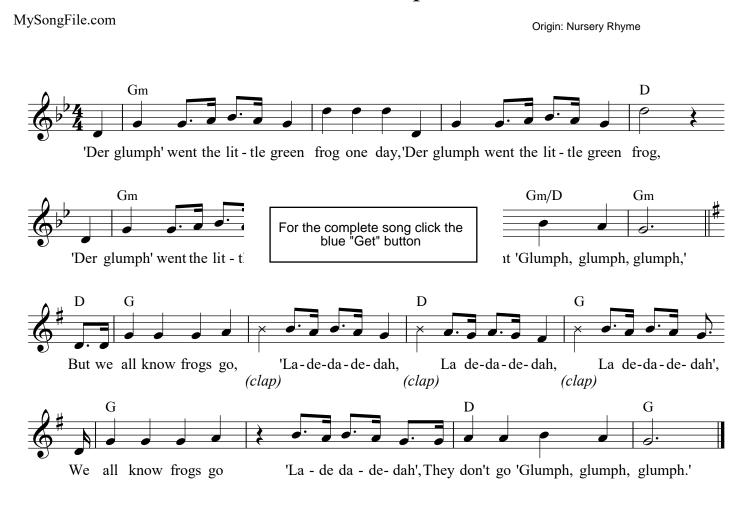

## Der Glumph

| Partner: |                                                                | Theme: Animals<br>Form: Binary | Games:<br>Song Type: |
|----------|----------------------------------------------------------------|--------------------------------|----------------------|
| Scale:   | Natural Minor CSP: C - D Age: Early Child                      | dhood - Middle Primary         |                      |
| Tones:   | $m_1 s_1 \oplus t_1 \oplus r m$ Rhythm: $\downarrow_{j} Z_{j}$ | d; d; ,                        |                      |
| Melodic  | m, s, (, t, d; d t, l, ; l, m; m m, ; m d; (<br>r @            | d r m ; m r d tı (() ; sı d ;  | t, m; d s, ; m       |
| Prep:    | Binary,                                                        |                                |                      |
| MC:      | Binary                                                         |                                |                      |
| Prac:    | Binary                                                         |                                |                      |