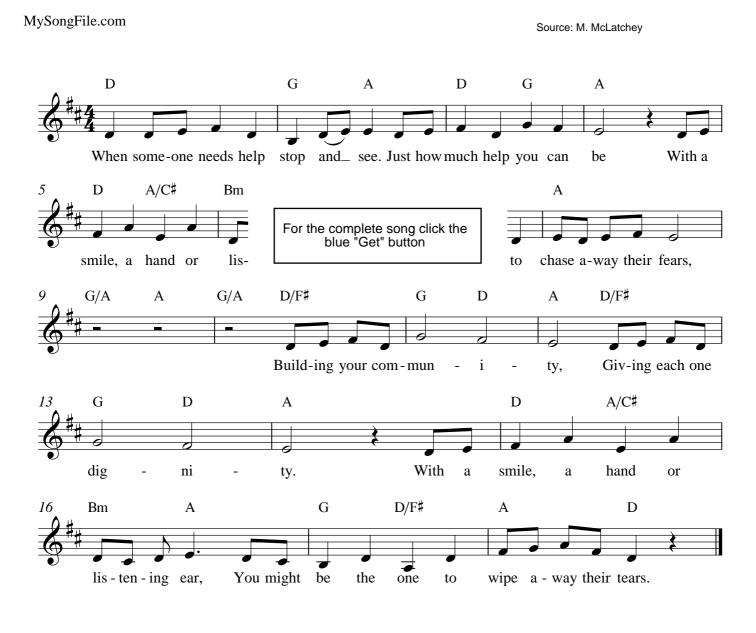

## **Building Your Community**

|          | Building Your Community (D Major)                    |                      | Theme: Thanksgiving | Games:     |
|----------|------------------------------------------------------|----------------------|---------------------|------------|
| Partner: |                                                      |                      | Form: Binary        | Song Type: |
| Scale:   | Major CSP: D - F                                     | Age: Early Childhood | - Lower Secondary   |            |
|          | $s_1 \mid_1 t_1 \oplus rmfs$                         |                      |                     |            |
| Melodic: | d r m ; m d lı ; lı d ; d f ;<br>d ; d m f s ; s m @ | fmr;drms;sı          | rs;sd;dtıdr;rd      | tılı;dsı   |
| Prep:    | ∬_,ti                                                |                      |                     |            |
| Prac:    | ♪J.,ti                                               |                      |                     |            |